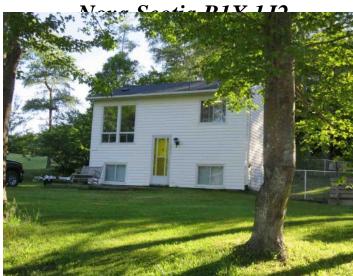

# 1137 New Campbellton Road, New Campbellton,

File# 3 X PIDS

## \$109,900.00 CAD

WATERFRONT! VIEW!! PEACE & QUIET!!! This year-round home or summer vacation property is off the beaten path in NEW CAMPBELLTON while remaining conveniently located only 30 minutes from grocery and all conveniences. This property boasts an undeveloped WATERFRONT LOT. 2 level, split-entry home with unobstructed BEAUTIFUL VIEW along the coast towards SEAL ISLAND BRIDGE. The main (upper) floor consists of the open kitchen/dining room with PATIO DOORS to a BACK DECK; half bath + living room. Downstairs are 2 bedrooms, laundry, full bath with large walk-in shower & utility room. Fully fenced back yard keeps your pets (or toddlers) safe. Minutes away you can LAUNCH & BERTH your BOAT and access a lovely SANDY BEACH. AND/OR.. set up a private GAZEBO & WHARF at your own waterfront. A very well maintained home waiting for new owners to enjoy. Shingles + soffit, fascia and rain gutter new in 2020.